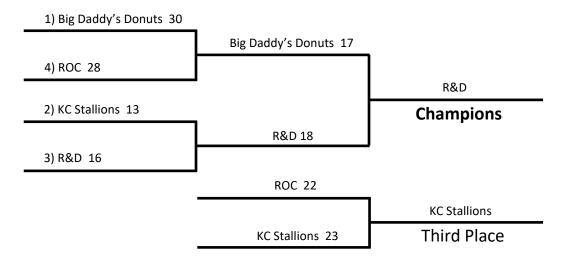

| 2 vs 4           | 5 vs 1                  | 3          |
| August 19   | 3 vs 2           | 4 vs 5                  | 1          |
| Sept 9      | 5 vs 4           | 3 vs 2                  | 1          |

Second games on June 24 were postponed and ultimately cancelled!

| Final Regular Season Standings           |    |    |  |  |
|------------------------------------------|----|----|--|--|
| Big Daddy's Donuts                       | 19 | 4  |  |  |
| KC Stallions                             | 18 | 5  |  |  |
| R&D                                      | 8  | 14 |  |  |
| Midwest A's                              | 6  | 17 |  |  |
| ROC                                      | 5  | 16 |  |  |
| Big Daddy's Donuts—Regular Season Champs |    |    |  |  |

## **Conference Mini-Tournament**